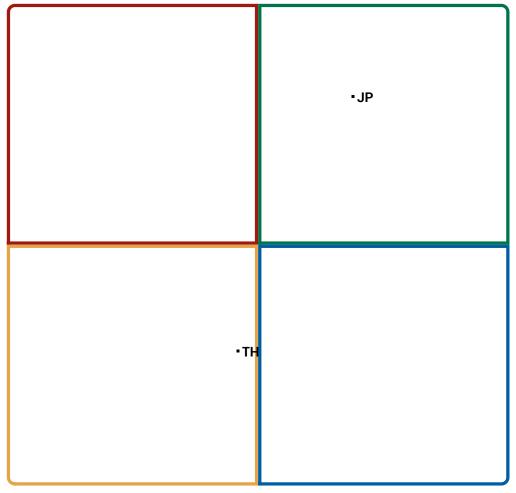

The Asterisk 🖄

The Asterisk describes people's interests / goals.

ТМ

TH TERRY HILDEBRANDT (G3JBPQ) JP JOHN Q. PUBLIC (BX6396)

The Diamond 🛇

The Diamond describes people's Usual Styles.

ТМ

TH TERRY HILDEBRANDT (G3JBPQ) JP JOHN Q. PUBLIC (BX6396)