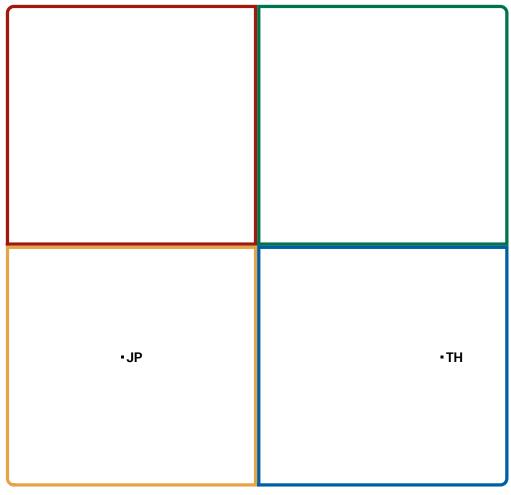

The Circle/Square

The Circle/Square describes people's Needs and Stress Behavior.

ТМ

TH TERRY HILDEBRANDT (G3JBPQ) JP JOHN Q. PUBLIC (BX6396)