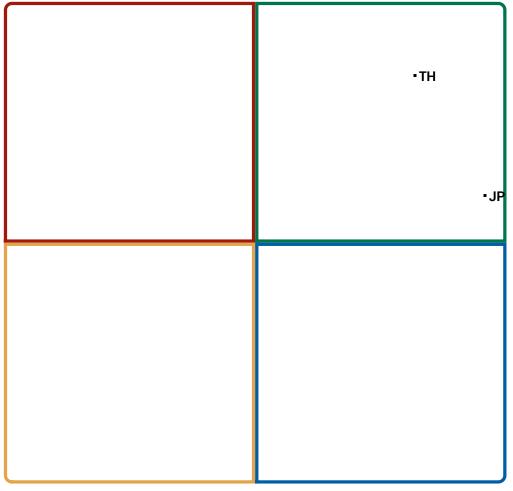

The Asterisk 🖄

The Asterisk describes people's interests / goals.

ТМ

TH TERRY HILDEBRANDT (G3JBPQ) JP JOHN Q. PUBLIC (BX6396)

The Diamond 🛇

The Diamond describes people's Usual Styles.

ТМ

TH TERRY HILDEBRANDT (G3JBPQ) JP JOHN Q. PUBLIC (BX6396)