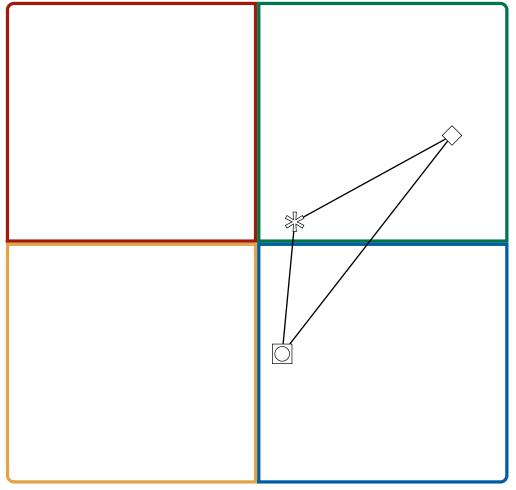

ТМ

This is your Group Birkman Map. It shows you:

- \* the kinds of activities your group is interested in,
- \* your group's usual style,
- \* what motivates your group and
  \* how the group behavior may change under stress.

The Asterisk 🖄

The Asterisk describes people's interests / goals.

ТМ

TH TERRY HILDEBRANDT (G3JBPQ) JP JOHN Q. PUBLIC (BX6396)

The Diamond 🛇

The Diamond describes people's Usual Styles.

ТМ

TH TERRY HILDEBRANDT (G3JBPQ) JP JOHN Q. PUBLIC (BX6396)

The Circle/Square

The Circle/Square describes people's Needs and Stress Behavior.

ТМ

TH TERRY HILDEBRANDT (G3JBPQ) JP JOHN Q. PUBLIC (BX6396)